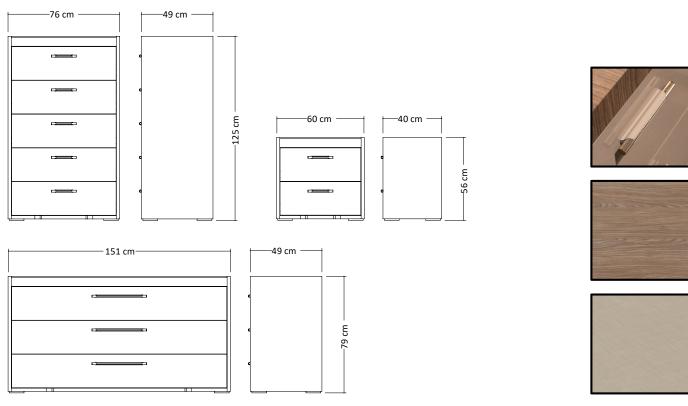

### NIGHT TABLE, DRESSER, CHEST OF DRAWERS

| Тор         | 18mm thick, engineered wood panel covered with low-pressure laminate (LPL) Brushed Matt Walnut color finish. Folding System. 1mm thick, ABS edges.                                                                                                                                                                                                                                                                                     |
|-------------|----------------------------------------------------------------------------------------------------------------------------------------------------------------------------------------------------------------------------------------------------------------------------------------------------------------------------------------------------------------------------------------------------------------------------------------|
| Bottom      | 22mm thick, engineered wood panel covered with low-pressure laminate (LPL) Rope color finish.  1mm thick, ABS edges                                                                                                                                                                                                                                                                                                                    |
| Side panels | 22mm thick, engineered wood panel covered with low-pressure laminate (LPL) Rope color finish, high gloss acrylic lacquer. 1mm thick, ABS edges                                                                                                                                                                                                                                                                                         |
| Back panel  | <ul> <li>22mm thick, engineered wood panel covered with low-pressure laminate (LPL) Rope color finish.</li> <li>1mm thick, ABS edges</li> <li>3 mm thick, double-sided laminated MDF</li> </ul>                                                                                                                                                                                                                                        |
| Drawers     | <ul> <li>Front: 18mm thick, engineered wood panel covered with low-pressure laminate (LPL) Rope color finish, high gloss acrylic lacquer. 1mm thick, ABS edges</li> <li>Inside: 12mm thick, engineered wood panel covered with low-pressure laminate (LPL) Textured finish.         Folding system</li> <li>Bottom: 4mm thick, double-sided laminated MDF</li> <li>Metal sliding guides with soft motion and closing system</li> </ul> |
| Handles     | Lacquered metal, Rope and Brass color finish                                                                                                                                                                                                                                                                                                                                                                                           |
| Feet        | Fiberglass ABS, dark grey color. H.10mm                                                                                                                                                                                                                                                                                                                                                                                                |