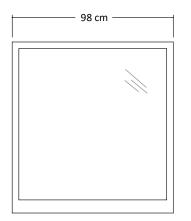

### MIRROR

| Panel  | 18mm thick, engineered wood panel covered with low-pressure laminate (LPL) Brushed Matt Walnut color finish. 1mm thick, ABS edges |
|--------|-----------------------------------------------------------------------------------------------------------------------------------|
| Mirror | 3mm thick                                                                                                                         |