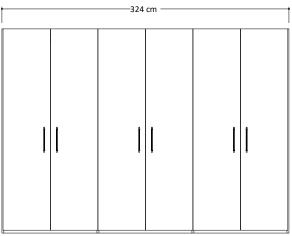

## Bedroom Mod. **NORA**

### WARDROBES

| Тор              | 22mm thick, engineered wood panel covered with low-pressure laminate (LPL) Rope color finish.  1mm thick, ABS edges                            |
|------------------|------------------------------------------------------------------------------------------------------------------------------------------------|
| Bottom           | 22mm thick, engineered wood panel covered with low-pressure laminate (LPL) Rope color finish.  1mm thick, ABS edges                            |
| Sides Panels     | 18mm thick, engineered wood panel covered with low-pressure laminate (LPL) Brushed Matt Walnut color finish. 1mm thick, ABS edges              |
| Divisions        | 22mm thick, engineered wood panel covered with low-pressure laminate (LPL) Rope color finish.  1mm thick, ABS edges                            |
| Shelves          | 28mm thick, engineered wood panel covered with low-pressure laminate (LPL) Rope color finish.  1mm thick, ABS edges                            |
| Doors            | 18mm thick, engineered wood panel covered with low-pressure laminate (LPL) Rope color finish, high gloss acrylic lacquer. 1mm thick, ABS edges |
| Mirror for doors | 3mm thick                                                                                                                                      |
| Back Panel       | 4mm thick, double-sided laminated MDF                                                                                                          |
| Handles          | Lacquered metal, Rope and Brass color finish                                                                                                   |
| Hinges           | Metal, soft closing mechanism. Metal screw covers                                                                                              |
| Feet             | Hi-Tech hidden feet, adjustable from inside of the wardrobe                                                                                    |