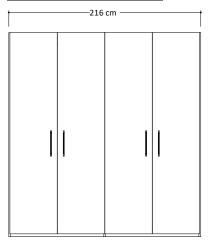

### WARDROBES

| Тор              | 22mm thick, engineered wood panel covered with low-pressure laminate (LPL) Rope color finish.  1mm thick, ABS edges                            |
|------------------|------------------------------------------------------------------------------------------------------------------------------------------------|
| Bottom           | 22mm thick, engineered wood panel covered with low-pressure laminate (LPL) Rope color finish.  1mm thick, ABS edges                            |
| Sides Panels     | 18mm thick, engineered wood panel covered with low-pressure laminate (LPL) Brushed Matt Walnut color finish. 1mm thick, ABS edges              |
| Divisions        | 22mm thick, engineered wood panel covered with low-pressure laminate (LPL) Rope color finish.  1mm thick, ABS edges                            |
| Shelves          | 28mm thick, engineered wood panel covered with low-pressure laminate (LPL) Rope color finish.  1mm thick, ABS edges                            |
| Doors            | 18mm thick, engineered wood panel covered with low-pressure laminate (LPL) Rope color finish, high gloss acrylic lacquer. 1mm thick, ABS edges |
| Mirror for doors | 3mm thick                                                                                                                                      |
| Back Panel       | 4mm thick, double-sided laminated MDF                                                                                                          |
| Handles          | Lacquered metal, Rope and Brass color finish                                                                                                   |
| Hinges           | Metal, soft closing mechanism. Metal screw covers                                                                                              |
| Feet             | Hi-Tech hidden feet, adjustable from inside of the wardrobe                                                                                    |