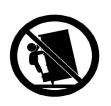

#### Children have died from furniture tipover. To reduce the risk of furniture tipover:

- ALWAYS install tipover restraint provided.
- NEVER put a TV on this product.
- NEVER allow children to stand, climb or hang on drawers, doors, or shelves.

 Place heaviest items in the lowest drawers.