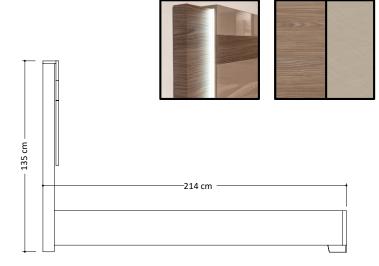

## BED QS/180/KS

| Siderails / Footboard | 28mm thick, engineered wood panel covered with low-pressure laminate (LPL) Rope color finish, high gloss acrylic lacquer. 1mm thick, ABS edges                                                                                                                                                                                                                                                                                                                                                                                                                                                                                                                                    |
|-----------------------|-----------------------------------------------------------------------------------------------------------------------------------------------------------------------------------------------------------------------------------------------------------------------------------------------------------------------------------------------------------------------------------------------------------------------------------------------------------------------------------------------------------------------------------------------------------------------------------------------------------------------------------------------------------------------------------|
| Headboard             | <ul> <li>Front panels: - 18mm thick, engineered wood panel covered with low-pressure laminate (LPL)         Rope color finish, high gloss acrylic lacquer. 1mm thick, ABS edges         - 18mm thick, engineered wood panel covered with low-pressure laminate (LPL)         Brushed Matt Walnut color finish. 1mm thick, ABS edges</li> <li>Lateral panels: 18mm thick, engineered wood panel covered with low-pressure laminate (LPL)         Brushed Matt Walnut color finish. Folding System. 1mm thick, ABS edges</li> <li>Back panel: 18mm thick, engineered wood panel covered with low-pressure laminate (LPL)         Rope color finish. 1mm thick, ABS edges</li> </ul> |
| Feet                  | Fiberglass ABS. Walnut color finish. H. 50mm                                                                                                                                                                                                                                                                                                                                                                                                                                                                                                                                                                                                                                      |
| Led Light             | Light color: White 4200K                                                                                                                                                                                                                                                                                                                                                                                                                                                                                                                                                                                                                                                          |