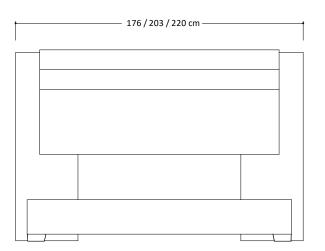

## BED QS/180/KS

| Siderails / Footboard | 28mm thick, engineered wood panel covered with low-pressure laminate (LPL) Rope color finish, high gloss acrylic lacquer. 1mm thick, ABS edges                                                                                                                                                                                                                                                                                                                                                                                                                                                                                                                                    |
|-----------------------|-----------------------------------------------------------------------------------------------------------------------------------------------------------------------------------------------------------------------------------------------------------------------------------------------------------------------------------------------------------------------------------------------------------------------------------------------------------------------------------------------------------------------------------------------------------------------------------------------------------------------------------------------------------------------------------|
| Headboard             | <ul> <li>Front panels: - 18mm thick, engineered wood panel covered with low-pressure laminate (LPL)         Rope color finish, high gloss acrylic lacquer. 1mm thick, ABS edges         - 18mm thick, engineered wood panel covered with low-pressure laminate (LPL)         Brushed Matt Walnut color finish. 1mm thick, ABS edges</li> <li>Lateral panels: 18mm thick, engineered wood panel covered with low-pressure laminate (LPL)         Brushed Matt Walnut color finish. Folding System. 1mm thick, ABS edges</li> <li>Back panel: 18mm thick, engineered wood panel covered with low-pressure laminate (LPL)         Rope color finish. 1mm thick, ABS edges</li> </ul> |
| Feet                  | Fiberglass ABS. Walnut color finish. H. 50mm                                                                                                                                                                                                                                                                                                                                                                                                                                                                                                                                                                                                                                      |
| Led Light             | Light color: White 4200K                                                                                                                                                                                                                                                                                                                                                                                                                                                                                                                                                                                                                                                          |