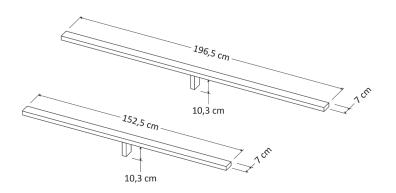

## BED CROSSBARS (Optional)

Material

30mm thick, raw spruce wood

Bedroom Mod. NORA

Our furniture is made in compliance with the following regulations: