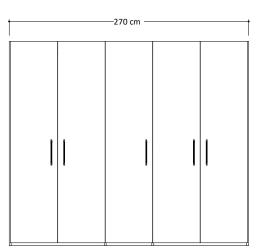

### WARDROBES

| Тор              | 22mm thick, engineered wood panel covered with low-pressure laminate (LPL) Rope color finish.  1mm thick, ABS edges                            |
|------------------|------------------------------------------------------------------------------------------------------------------------------------------------|
| Bottom           | 22mm thick, engineered wood panel covered with low-pressure laminate (LPL) Rope color finish.  1mm thick, ABS edges                            |
| Sides Panels     | 18mm thick, engineered wood panel covered with low-pressure laminate (LPL) Brushed Matt Walnut color finish. 1mm thick, ABS edges              |
| Divisions        | 22mm thick, engineered wood panel covered with low-pressure laminate (LPL) Rope color finish.  1mm thick, ABS edges                            |
| Shelves          | 28mm thick, engineered wood panel covered with low-pressure laminate (LPL) Rope color finish.  1mm thick, ABS edges                            |
| Doors            | 18mm thick, engineered wood panel covered with low-pressure laminate (LPL) Rope color finish, high gloss acrylic lacquer. 1mm thick, ABS edges |
| Mirror for doors | 3mm thick                                                                                                                                      |
| Back Panel       | 4mm thick, double-sided laminated MDF                                                                                                          |
| Handles          | Lacquered metal, Rope and Brass color finish                                                                                                   |
| Hinges           | Metal, soft closing mechanism. Metal screw covers                                                                                              |
| Feet             | Hi-Tech hidden feet, adjustable from inside of the wardrobe                                                                                    |