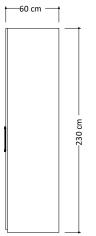

Bedroom Mod. **NORA** 

### MIRROR

| Panel  | 18mm thick, engineered wood panel covered with low-pressure laminate (LPL) Brushed Matt Walnut color finish. 1mm thick, ABS edges |
|--------|-----------------------------------------------------------------------------------------------------------------------------------|
| Mirror | 3mm thick                                                                                                                         |